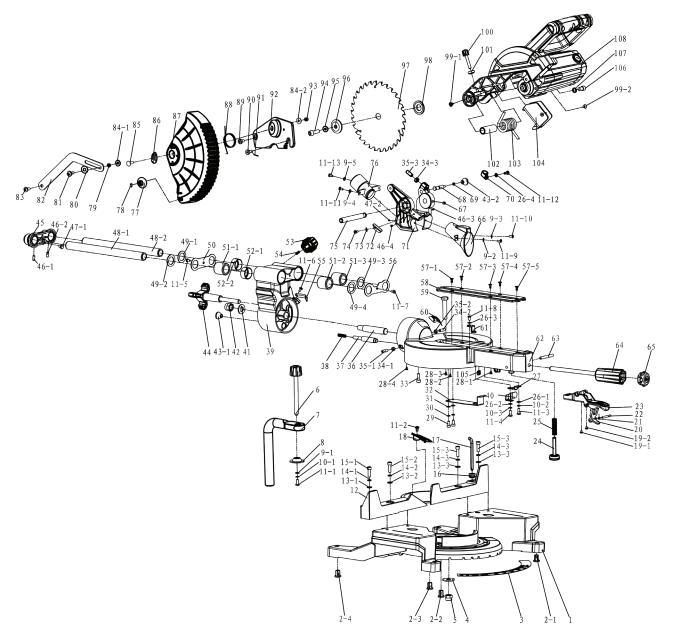

## **POWER TOOLS**

**5300** 

## **POWER TOOLS**

| Number | Name                     |
|--------|--------------------------|
| 1      | base                     |
| 2      | foot                     |
| 3      | angle label              |
| 4      | big flat washer          |
| 5      | hex locking nut          |
| 6      | clamp knob               |
| 7      | clamp rod                |
| 8      | clamping palte           |
| 9      | big flat washer          |
| 10     | spring washer            |
| 11     | cross pan head screw     |
| 12     | fence                    |
| 13     | flat washer              |
| 14     | spring washer            |
| 15     | socket head cap screw    |
| 16     | wrench sleeve            |
| 17     | wrench                   |
| 18     | fence angle block        |
| 19     | cross self-tapping screw |
| 20     | latch                    |
| 21     | latch spring             |
| 22     | round pin                |
| 23     | locating handle          |
| 24     | adjustable knob          |
| 25     | angle located spring     |
| 26     | flat washer              |
| 27     | pressing plate           |
| 28     | friction washer          |
| 29     | socket head cap screw    |
| 30     | spring washer            |

| Number | Name                  |
|--------|-----------------------|
| 31     | flat washer           |
| 32     | angle located plate   |
| 33     | socket head cap screw |
| 34     | locking ring          |
| 35     | socket set screw      |
| 36     | connecting shaft      |
| 37     | angle located pin     |
| 38     | bevel located spring  |
| 39     | support arm           |
| 40     | table locking plate   |
| 41     | flat washer           |
| 42     | hex locking nut       |
| 43     | locating knob         |
| 44     | locking knob          |
| 45     | connecting sleeve     |
| 46     | spring round pin      |
| 47     | cushion pad           |
| 48     | guide pipe            |
| 49     | felt                  |
| 50     | bearing end plate(A)  |
| 51     | linear bearing        |
| 52     | bearing sleeve        |
| 53     | locking knob          |
| 54     | spring                |
| 55     | angle pointer         |
| 56     | bearing end plate(B)  |
| 57     | cross sunk head screw |
| 58     | table insert          |
| 59     | hex bolt              |
| 60     | bevel angle label     |

| Number | Name                              |
|--------|-----------------------------------|
| 61     | table pointer                     |
| 62     | worktable                         |
| 63     | round pin                         |
| 64     | locking handle                    |
| 65     | locking handle cap                |
| 66     | dust port (A)                     |
| 67     | socket set screw                  |
| 68     | pin                               |
| 69     | O type ring                       |
| 70     | wire clip                         |
| 71     | support                           |
| 72     | depth limited baffle              |
| 73     | wave washer                       |
| 74     | clamping screw                    |
| 75     | rotation shaft                    |
| 76     | dust port (B)                     |
| 77     | guard wheel                       |
| 78     | locking washer                    |
| 79     | bushing for the connected rod     |
| 80     | thin washer Ø6                    |
| 81     | connecting screw                  |
| 82     | connected rod                     |
| 83     | baffle screw                      |
| 84     | big flat washer                   |
| 85     | carriage bolt M5×16               |
| 86     | rotation plate                    |
| 87     | guard                             |
| 88     | torsional spring                  |
| 89     | screw for the guard fixed plate   |
| 90     | screw for the guard fixed plate B |

| Number | Name                              |
|--------|-----------------------------------|
| 91     | spring pin (B)                    |
| 92     | fixed plate                       |
| 93     | hex locking nut                   |
| 94     | socket head screw-LH              |
| 95     | big flat washer                   |
| 96     | outer flange                      |
| 97     | blade                             |
| 98     | inner flange                      |
| 99     | cross self-tapping screw          |
| 100    | depth adjustable knob             |
| 101    | M6 nut                            |
| 102    | bushing for the torsional spring  |
| 103    | torsional spring for the saw body |
| 104    | protective plate                  |
| 105    | square nut                        |
| 106    | socket head cap screw M8×12       |
| 107    | spring washer                     |
| 108    | saw body                          |